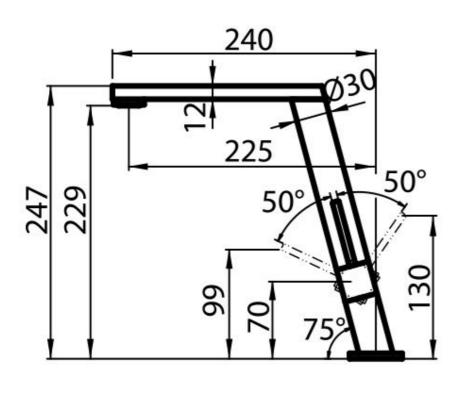

-----------|
| Texture               | Chromed                                      |
| Rotating angle        | 360°                                         |
| Strenghtening plate   | ø48x48mm                                     |
| Cartrigde             | With ceramic discs                           |
| Mixer hole            | ø35mm                                        |
| Max worktop thickness | 40mm                                         |
| Mixer type            | Single lever mixer tap with rotating barrel. |

## **FEATURES**



Rotating angle All the taps have a wide angle of rotation. Some models even permit a full 360° rotation.

Strenghtening plate

Foster's mixer taps are equipped with the strenghtening plate that offers perfect stability on any sink.

## **TECHNICAL DATA**