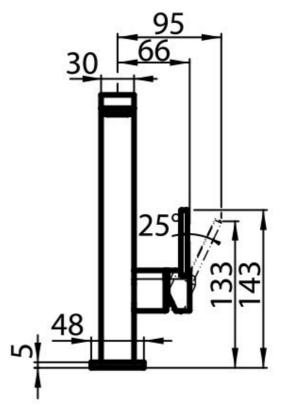

---------|
| Texture               | Chromed                                      |
| Rotating angle        | 360°                                         |
| Strenghtening plate   | ø48x48mm                                     |
| Cartrigde             | With ceramic discs                           |
| Mixer hole            | ø35mm                                        |
| Max worktop thickness | 40mm                                         |
| Mixer type            | Single lever mixer tap with rotating barrel. |

## **FEATURES**



Rotating angle All the taps have a wide angle of rotation. Some models even permit a full 360° rotation.

Strenghtening plate

Foster's mixer taps are equipped with the strenghtening plate that offers perfect stability on any sink.

## **TECHNICAL DATA**